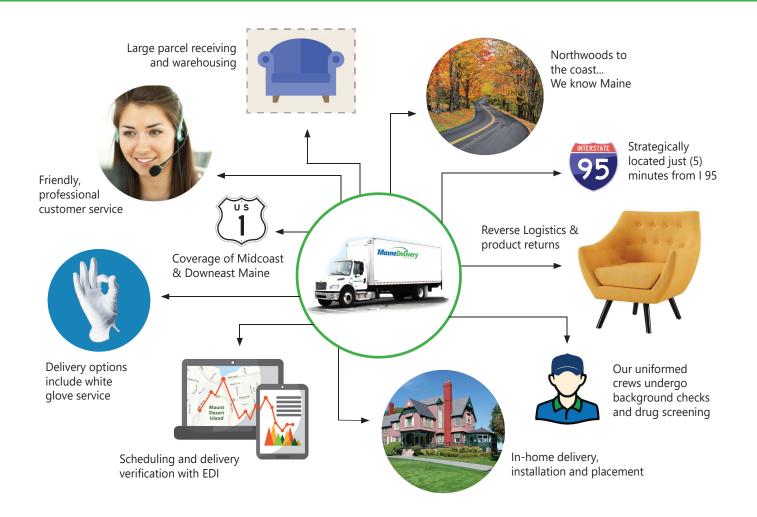

## **Q.** Why choose *MaineDelivery* for your final mile delivery service?

**A.** Our suite of final mile services ensure that your customers' delivery experience will be an exceptional one.